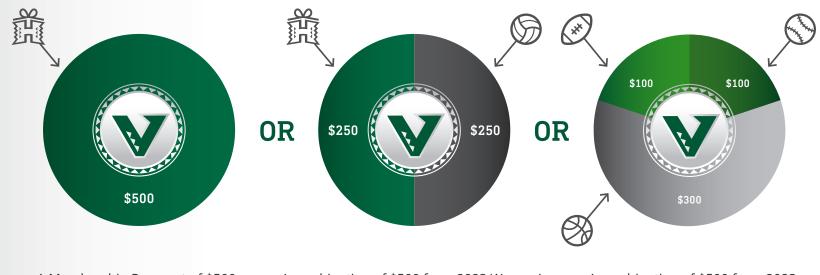

### **HOW MEMBERSHIP WORKS**

Membership status is calculated as the total of 2024 Membership Payments and 2023-2024 Seat Premiums in Football, Men's Basketball, Men's and Women's Volleyball and Baseball.

**Membership Payment** 

WOMEN'S VOLLEYBALL Seat Premiums

**MEN'S VOLLEYBALL** Seat Premiums

BASEBALL Seat Premiums

A Membership Payment of \$500 made in 2024

For example, there are several ways to reach the \$500 needed to become a Varsity member. Here are just three examples:

> A combination of \$500 from 2023 Women's Volleyball Seat Premiums and a Membership Payment made in 2024

A combination of \$500 from 2023 Football, 2023-2024 Men's Basketball and 2024 Baseball Seat Premiums

\*For information on Seat Premiums please CLICK HERE.